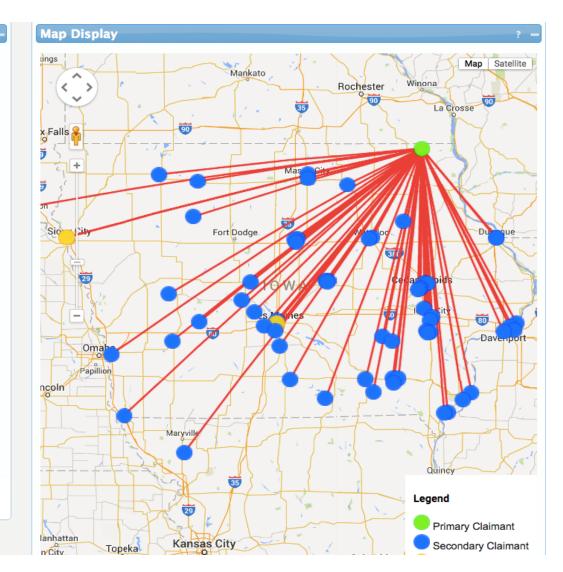

# **Claimants Sharing Attributes**

| Map Fi     | inctions               | ?        |
|------------|------------------------|----------|
| Claim      | ants with Shared Email | Coad Map |
| <u>Map</u> | Shared Email           | Count    |
| 1          | Email10059@email.com   | 65       |
|            | Email53392@email.com   | 30       |
|            | Email59104@email.com   | 20       |
|            | Email45633@email.com   | 15       |
|            | Email49838@email.com   | 15       |
|            | Email39415@email.com   | 15       |
|            | Email52402@email.com   | 15       |
|            | Email53185@email.com   | 15       |
|            | Email56282@email.com   | 15       |
|            | Email73723@email.com   | 15       |
|            | Email56366@email.com   | 14       |
|            | Email54011@email.com   | 14       |
|            | Email56692@email.com   | 14       |
|            | Email51431@email.com   | 14       |
|            | Email51080@email.com   | 14       |
|            | Email59666@email.com   | 14       |
|            | Email52701@email.com   | 14       |
|            | Email23095@email.com   | 14       |
|            | Email31695@email.com   | 14       |