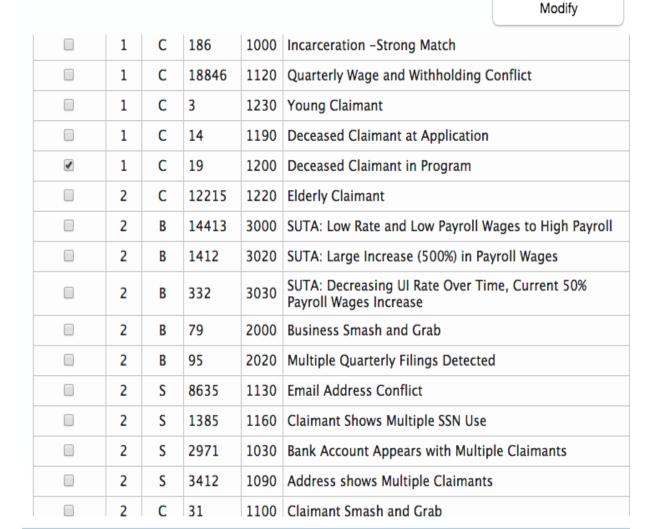

# **UI Fraud Flag Examples**

**Alert Subscriptions** 

ENTERPRISE PARTNER Google