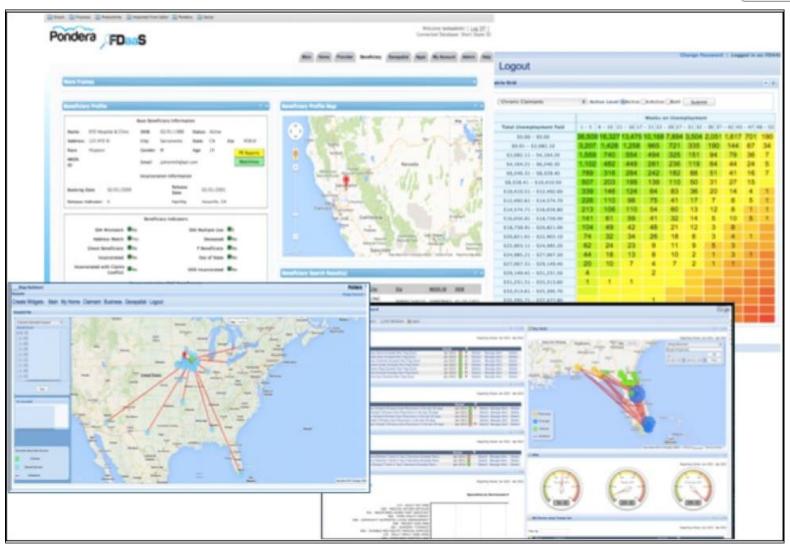

#### **Pondera Solutions**







We leverage the power of Google to combat fraud, waste, and abuse in Government Programs

- Available for UI, Tax, SNAP, Medicaid, IE
- 100% hosted or cloud solution
- Integrate private business and consumer data
- Analyze employers, claimants, and claims
- Push results to integrated dashboard
- Deploy within 120 days
- Special Investigations Unit (SIU) Support

#### FDaaS UI Fraud Dashboard





# FDaaS Video



#### Pondera FDaaS UI Fraud Video





- 5 years of data
- 12.2 Million Claims
- 178 Million Weekly Certifications
- 4.4 Million Claimants
- 2.5 Million Employers
- Quarterly Wage & Withholding
- Went live 9 weeks after received data

# **UI Fraud Flag Examples**

**Alert Subscriptions** 



ENTERPRISE PARTNER Google

#### **Out of State Claimants**





### Chronic Claimant Grid

ENTERPRISE PARTNER Google

| Matrix Grid                           |                       |           |            |            |            |            |            |            |            |            | ? -   |
|---------------------------------------|-----------------------|-----------|------------|------------|------------|------------|------------|------------|------------|------------