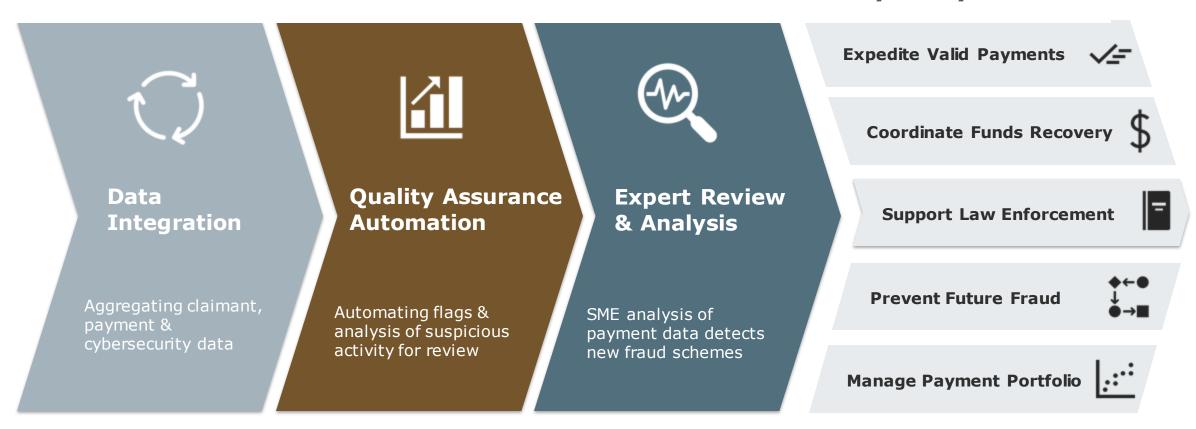

### **A Deep Dive Into Quality Analysis**

Integrating **agency**, **cybersecurity & banking data** into a centralized repository forms the foundation for **POST-PAYMENT fraud and funds recovery analysis** 

#### **QUALITY ANALYSIS**

A centralized repository for POST-PAYMENT fraud and funds recovery analysis

#### **FUNDS RECOVERY**

Collaboration with financial institutions to return improperly disbursed funds

#### TRANSACTION VALIDATION

A real-time validation check to determine whether to make or hold a payment

#### DISBURSEMENT MANAGEMENT

Innovative new ways to work with banks to manage & validate payments