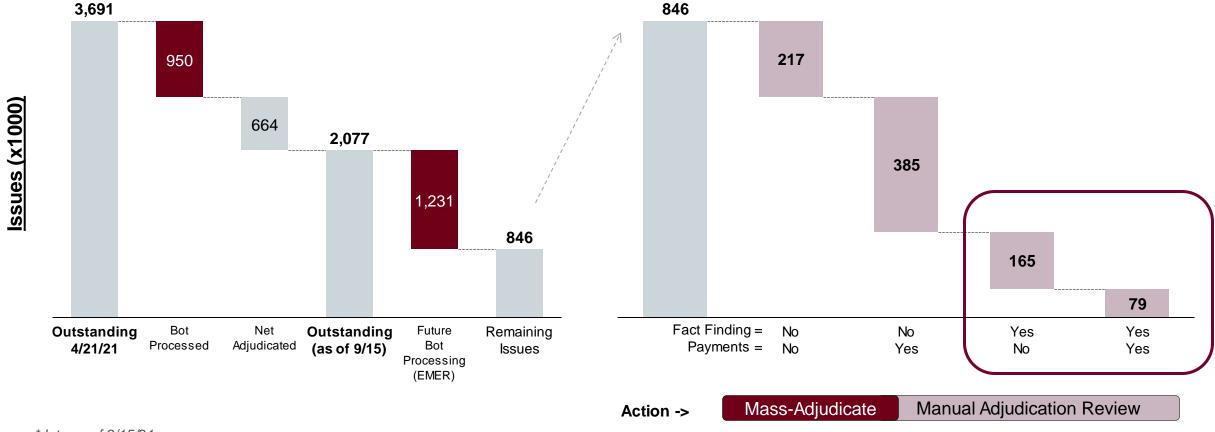

**Multi-Factor Authentication for UI & PUA**

All Claims

Low Risk

Medium Risk

High Risk



ReCaptcha



**One Time Passcode** 

\* challenge-response authentication is a family of protocols in which one party presents a question ("challenge") and another party must provide a valid answer ("response") to be authenticated.

\* The challenge questions are used for security purposes to enable you to retrieve your password and to allow Customer Service to confirm your identity when you call. It is critical that you keep your challenge questions up-to-date.

Driver's Licence

Selver you have

Selver you have

**Challenge Questions** 

**Document ID** 



### 90% Reduction in Initial UI Claims





98% Reduction in New PUA Claims



#### **PUA Claims/Issues/Fraud Analysis**

#### 2.1M Claims





#### **Adjudication Supported by Advanced Data Analytics**





Jan

Apr

#### **Contact Center Performance KPIs**



Oct

Jan

Apr

Jul



# The Future of UI Fraud Detection & Prevention



**Emerging Strategies & Technologies** 



#### **The Need to Connect Data Sources**



Interconnecting key sources of data is integral to the success of anti-fraud solutions for Government

**Led by Unemployment Insurance.** 



#### The Power of Integrated Data

Integrated data will enable the next generation of fraud enhancement solutions

#### **QUALITY ANALYSIS**

A centralized repository for POST-PAYMENT fraud and funds recovery analysis



#### **FUNDS RECOVERY**

Collaboration with financial institutions to return improperly disbursed funds



#### TRANSACTION VALIDATION

A real-time valida