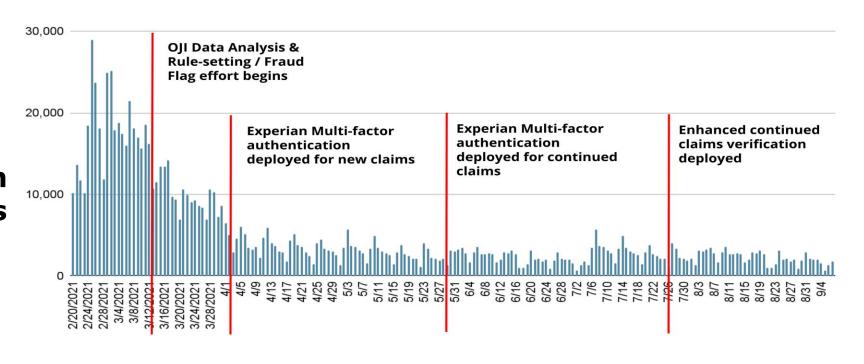

t



Claims & Adjudication



Contact Center



Strategic Initiatives

























#### **Multi-Factor Authentication for UI & PUA**

All Claims

Low Risk

Medium Risk

High Risk



ReCaptcha



**One Time Passcode** 

\* challenge-response authentication is a family of protocols in which one party presents a question ("challenge") and another party must provide a valid answer ("response") to be authenticated.

\* The challenge questions are used for security purposes to enable you to retrieve your password and to allow Customer Service to confirm your identity when you call. It is critical that you keep your challenge questions up-to-date.

Driver's Licence

Selver you have

Selver you have

**Challenge Questions** 

**Document ID** 



### 90% Reduction in Initial UI Claims





98% Reduction in New PUA Claims



#### **PUA Claims/Issues/Fraud Analysis**

#### 2.1M Claims





#### **Adjudication Supported by Advanced Data Analytics**





Jan

Apr

#### **Contact Center Performance KPIs**



Oct

Jan

Apr

Jul



# The Future of UI Fraud Detection & Prevention



**Emerging Strategies & Technologies** 



#### **The Need to Connect Data Sources**



Interconnecting key sources of data is integral to the success of anti-fraud solutions for Government

**Led by Unemployment Insurance.** 



#### The Power of Integrated Data

Integrated data will enable the next generation of fraud enhancement solutions

#### **QUALITY ANALYSIS**

A centralized repository for POST-PAYMENT fraud and funds recovery analysis



#### **FUNDS RECOVERY**

Collaboration with financial