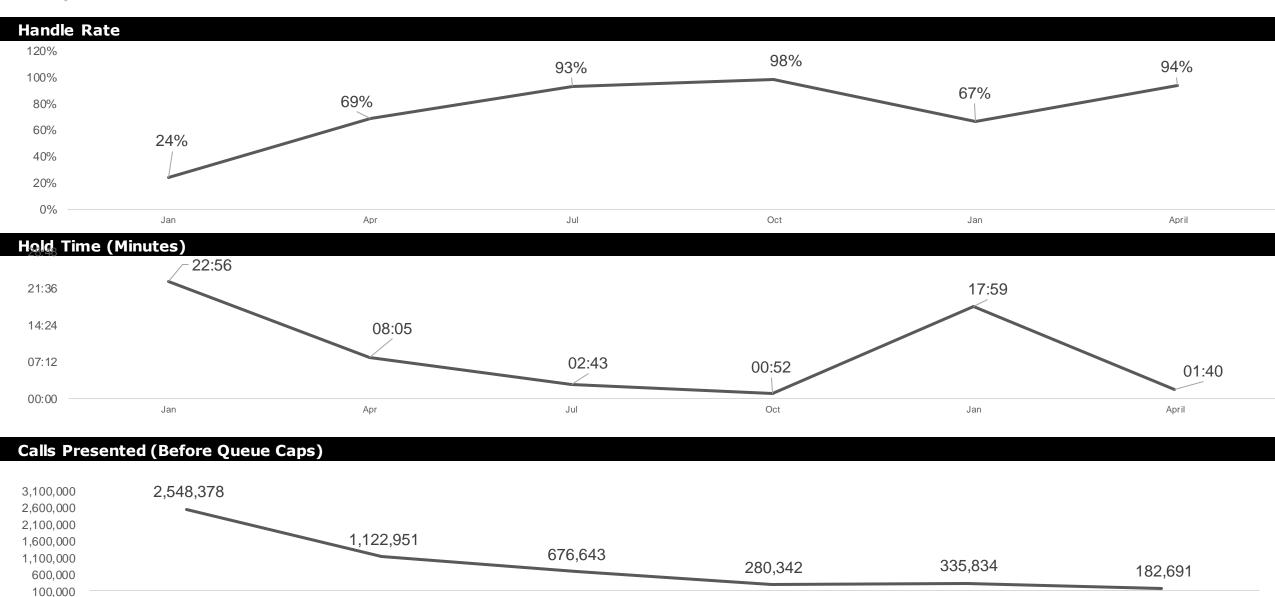

sscode** 

\* challenge-response authentication is a family of protocols in which one party presents a question ("challenge") and another party must provide a valid answer ("response") to be authenticated.

\* The challenge questions are used for security purposes to enable you to retrieve your password and to allow Customer Service to confirm your identity when you call. It is critical that you keep your challenge questions up-to-date.

Driver's Licence

Selver you have

Selver you have

**Challenge Questions** 

**Document ID** 



### 90% Reduction in Initial UI Claims





98% Reduction in New PUA Claims



#### **PUA Claims/Issues/Fraud Analysis**

#### 2.1M Claims





#### **Adjudication Supported by Advanced Data Analytics**





Jan

Apr

#### **Contact Center Performance KPIs**



Oct

Jan

Apr

Jul



# The Future of UI Fraud Detection & Prevention



**Emerging Strategies & Technologies** 



#### **The Need to Connect Data Sources**



Interconnecting key sources of data is integral to the success of anti-fraud solutions for Government

**Led by Unemployment Insurance.** 



#### The Power of Integrated Data

Integrated data will enable the next generation of fraud enhancement solutions

#### **QUALITY ANALYSIS**

A centralized repository for POST-PAYMENT fraud and funds recovery analysis



#### **FUNDS RECOVERY**

Collaboration with financial institutions to return improperly disbursed funds



#### TRANSACTION VALIDATION

A real-time validation check to determine whether to make or hold a payment



#### DISBURSEMENT MANAGEMENT

Innovative new ways to work w