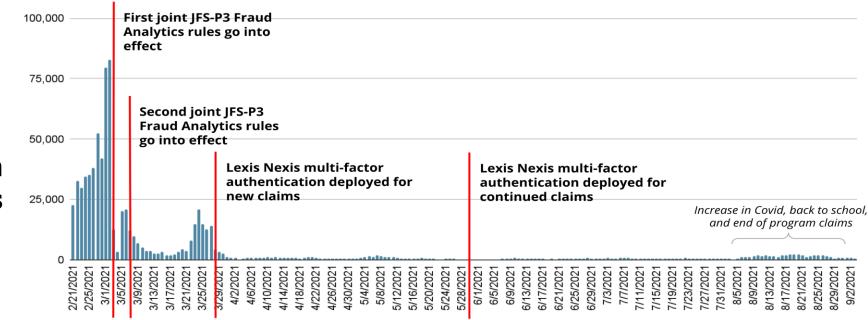

Claims & Adjudication



Contact Center



Strategic Initiatives

























#### **Multi-Factor Authentication for UI & PUA**

All Claims

Low Risk

Medium Risk

High Risk



ReCaptcha



**One Time Passcode** 

\* challenge-response authentication is a family of protocols in which one party presents a question ("challenge") and another party must provide a valid answer ("response") to be authenticated.

\* The challenge questions are used for security purposes to enable you to retrieve your password and to allow Customer Service to confirm your identity when you call. It is critical that you keep your challenge questions up-to-date.

Driver's Licence

Selver you have

Selver you have

**Challenge Questions** 

**Document ID** 



### 90% Reduction in Initial UI Claims





98% Reduction in New PUA Claims



#### **PUA Claims/Issues/Fraud Analysis**

#### 2.1M Claims





#### **Adjudication Supported by Advanced Data Analytics**





Jan

Apr

#### **Contact Center Performance KPIs**



Oct

Jan

Apr

Jul



# The Future of UI Fraud Detection & Prevention



**Emerging Strategies & Technologies** 



#### **The Need to Connect Data Sources**



Interconnecting key sources of data is integral to the success of anti-fraud solutions for Government

**Led by Unemployment Insurance.** 



#### The Power of Integrated Data

Integrated data will enable the next generation of fraud enhancement solutions

#### **QUALITY ANALYSIS**

A centralized repository for POST-PAYMENT fraud and funds recovery analysis



#### **FUNDS RECOVERY**

Collaboration with financial in