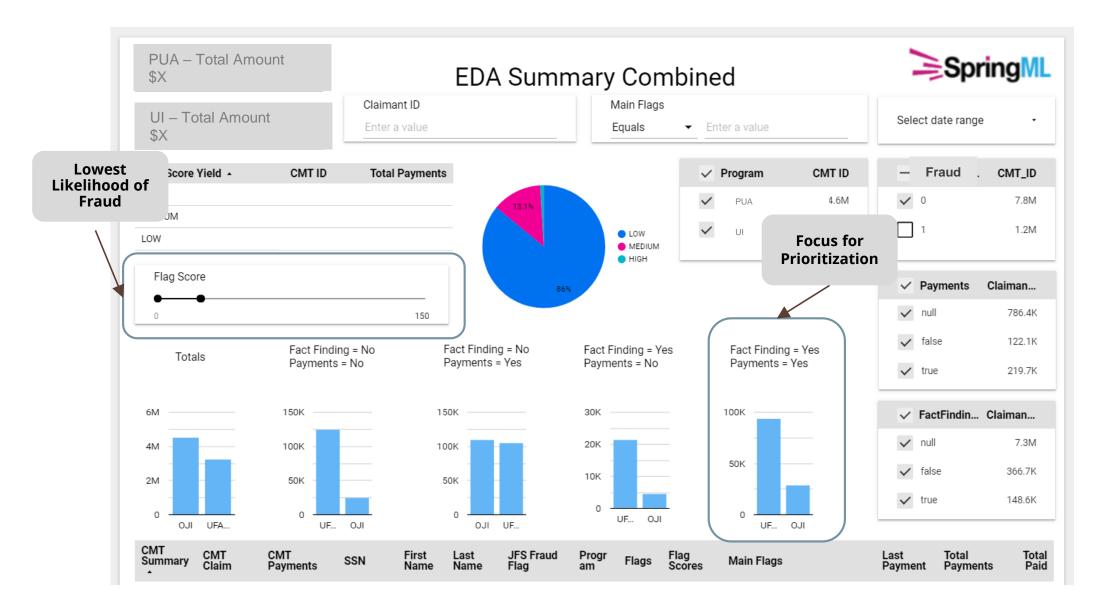

sk

Medium Risk

High Risk



ReCaptcha



**One Time Passcode** 

\* challenge-response authentication is a family of protocols in which one party presents a question ("challenge") and another party must provide a valid answer ("response") to be authenticated.

\* The challenge questions are used for security purposes to enable you to retrieve your password and to allow Customer Service to confirm your identity when you call. It is critical that you keep your challenge questions up-to-date.

Driver's Licence

Selver you have

Selver you have

**Challenge Questions** 

**Document ID** 



### 90% Reduction in Initial UI Claims





98% Reduction in New PUA Claims



#### **PUA Claims/Issues/Fraud Analysis**

#### 2.1M Claims





#### **Adjudication Supported by Advanced Data Analytics**





Jan

Apr

#### **Contact Center Performance KPIs**



Oct

Jan

Apr

Jul



# The Future of UI Fraud Detection & Prevention



**Emerging Strategies & Technologies** 



#### **The Need to Connect Data Sources**



Interconnecting key sources of data is integral to the success of anti-fraud solutions for Government

**Led by Unemployment Insurance.** 



#### The Power of Integrated Data

Integrated data will enable the next generation of fraud enhancement solutions

#### **QUALITY ANALYSIS**

A centralized repository for POST-PAYMENT fraud and funds recovery analysis



#### **FUNDS RECOVERY**

Collaboration with financial institutions to return improperly disbursed funds



#### TRANSACTION VALIDATION

A real-time validation check to determine whether to make or hold a payment



###