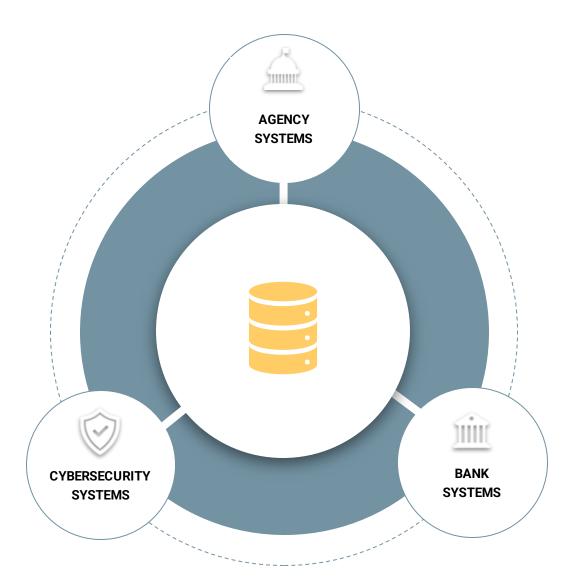

#### **The Need to Connect Data Sources**

Interconnecting key sources of data is integral to the success of anti-fraud solutions for Government

**Led by Unemployment Insurance.** 

#### The Power of Integrated Data

Integrated data will enable the next generation of fraud enhancement solutions

### **A Deep Dive Into Quality Analysis**

Integrating **agency**, **cybersecurity & banking data** into a centralized repository forms the foundation for **POST-PAYMENT fraud and funds recovery analysis** 